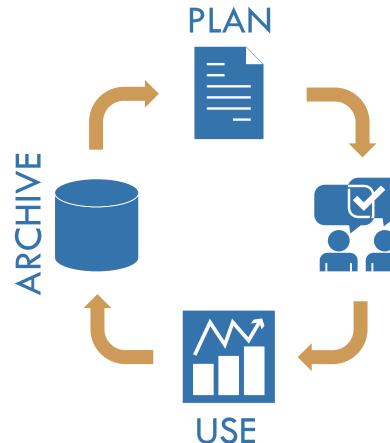

that researchers can conduct scientifically rigorous research that contributes to better lives of the citizens of North Carolina and the World...







































#### THE ODUM INSTITUTE DATAVERSE

#### http://arc.irss.unc.edu/dvn/

- Open source web application for publishing, citing, analyzing, and preserving research data
- Data sharing and archiving with control and recognition for data producers
- Rich data support for certain file formats
- Supports data management standards and best practices





#### THE ODUM INSTITUTE DATAVERSE

#### http://arc.irss.unc.edu/dvn/





#### **ODUM INSTITUTE DATAVERSE**

31,881
PUBLISHED STUDIES



146,152
AVAILABLE FILES



528,113
FILE DOWNLOADS





#### OTHER DATA RESOURCES





















































#### CONNECT WITH THE ODUM INSTITUTE