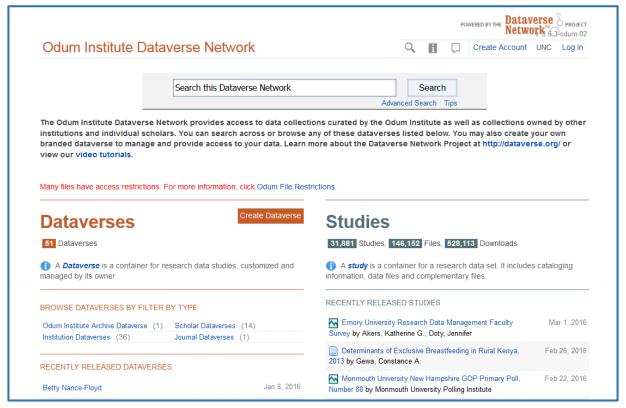

#### **ODUM INSTITUTE DATAVERSE**

31,881
PUBLISHED STUDIES

146,152
AVAILABLE FILES

528,113
FILE DOWNLOADS