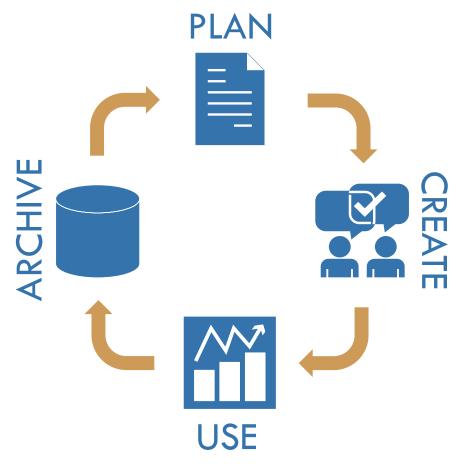

#### THE ODUM INSTITUTE DATAVERSE

#### http://arc.irss.unc.edu/dvn/

- Open source web application for publishing, citing, analyzing, and preserving research data
- Data sharing and archiving with control and recognition for data producers
- Rich data support for certain file formats
- Supports data management standards and best practices